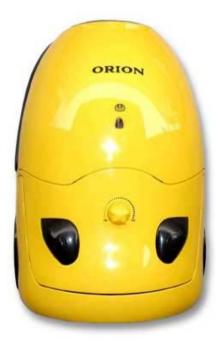

2 🥉

| C | JVC | -017 | 1 |
|---|-----|------|---|

| Max. power: 1400W                                          |  |  |
|------------------------------------------------------------|--|--|
| Suction power: 200W                                        |  |  |
| Electronic power control                                   |  |  |
| 6 stage filtration system                                  |  |  |
| Auto-cord rewinder                                         |  |  |
| Washable cloth dust bag of 2L                              |  |  |
| Dust full indicator                                        |  |  |
| Swivel hose                                                |  |  |
| 2 x Plastic tube                                           |  |  |
| 2 attachments: plastic base brush, combined crevice nozzle |  |  |
| Foot operated on/off switch                                |  |  |
| Swivel front wheel for easy movement                       |  |  |
| Airflow control on handle                                  |  |  |
| Noise level: < 76 dB                                       |  |  |
| Cord length: 5,2m                                          |  |  |
| Net weight (body): 4,5kg                                   |  |  |
| Product size: 360mm(L)x245mm(W)x210mm(H)                   |  |  |
| Voltage: 220V, 50Hz                                        |  |  |